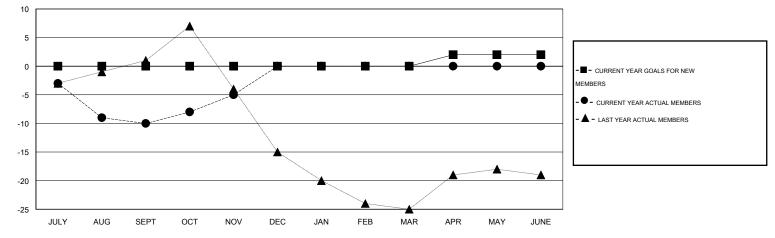

## Judy Hankom

| LOCATION | IOWA   |
|----------|--------|
| LUCATION | 10,000 |

| GMT: Judy                      | Hankom |   | LOCATIO | N IOWA |                                  |   |    |    | GMT CA 1 |
|--------------------------------|--------|---|---------|--------|----------------------------------|---|----|----|----------|
| Clubs<br>RESULTS FOR 2015-2016 |        |   |         |        | Members<br>RESULTS FOR 2015-2016 |   |    |    |          |
|                                |        |   |         |        |                                  |   |    |    |          |
| JULY/AUG/SEPT                  | 0      | 0 | 0       | 0      | JULY/AUG/SEPT                    | 0 | 22 | 32 | -10      |
| OCT/NOV/DEC                    | 0      | 0 | 0       | 0      | OCT/NOV/DEC                      | 0 | 21 | 16 | 5        |
| JAN/FEB/MAR                    | 0      | 0 | 0       | 0      | JAN/FEB/MAR                      | 0 | 0  | 0  | 0        |
| APR/MAY/JUNE                   | 0      | 0 | 0       | 0      | APR/MAY/JUNE                     | 2 | 0  | 0  | 0        |